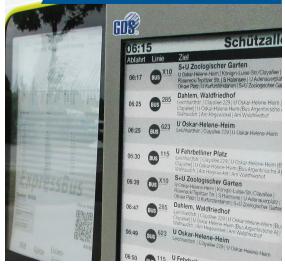

Berlin, GDS 13" e-Tela improves the passenger experience with real time

information at the Schuetzallee Bus Stop