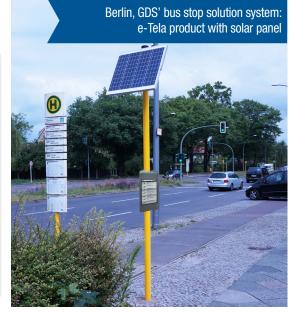

# **SMART CITY** Case History

GDS brings innovative E-paper signage to Berlin

FDS<sub>®</sub>

Global Display Solution (GDS) is proud to announce the installation of a fully solar powered sign based on a 13inch e-Tela display in Berlin.

Thanks to the minimal power consumption of e-tela screens it is now possible to provide instant information.

No outside electrical hookup is necessary.

A small solar panel provides all the power needed.

Moreover, e-Tela is friendly to battery and solar power generation.