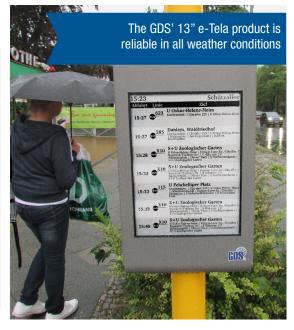

# GDS E-Tela: the most effective choice based on the E lnk technology

GDS e-Tela is based on E lnk technology which is **bi-stable**. This means that the display retains the image even when no electrical power is being used.

# GDS G+Bond: the ultimate solution for the best readability

One of the most important requirements of a public digital sign is its readability. In fact, the screen needs to be visible in all sunlight conditions with a wide viewing angle of 180°. GDS is able to achieve this goal thanks to GDS G+Bond<sup>TM</sup> technology. The GDS G+Bond<sup>TM</sup> is a proven and unique technology that GDS uses also in the outdoor LCDs. A special transparent material fills the air gap between the E ink panel and front glass leading to many advantages, such as removing internal reflections (improving contrast), increasing viewing angle, improving thermal management and protecting the display from dust and condensation accumulation. The G+Bond<sup>TM</sup> is a professional solution and temperature resistant, which has been developed by GDS specifically for outdoor displays. G+Bond<sup>TM</sup> has been successfully tested in the field for many years.

The difference between a GDS E-Tela display with GDS G+Bond<sup>™</sup> and any other competitor solution is clearly evident as soon as a person observes the signs from a side: GDS solution looks exactly like a piece of paper with absolutely no reflections, while the competitor solutions are almost impossible to read under direct sunlight due to the high degree of reflection from the front glass.