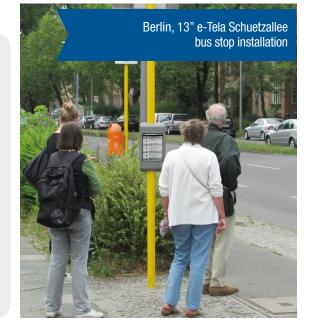

# **SMART CITY** Case History

GDS brings innovative E-paper signage to Berlin

FDS<sub>®</sub>

Global Display Solution (GDS) is proud to announce the installation of a fully solar powered sign based on a 13inch e-Tela display in Berlin.

Berlin, GDS 13" e-Tela improves the passenger experience with real time

information at the Schuetzallee Bus Stop