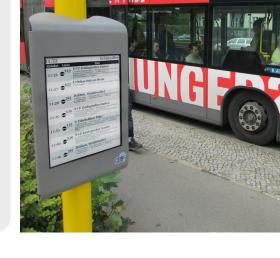

Bus operators will be able to show real-time info on everything from bus arrivals, to bus routes, as well as regularly maintained schedules.

The sign can also display important notices about any changing service conditions. This leads to a much more efficient public bus transport system.

# GDS G+Bond: the ultimate solution for the best readability

One of the most important requirements of a public digital sign is its readability. In fact, the screen needs to be visible in all sunlight conditions with a wide viewing angle of 180°. GDS is able to achieve this goal thanks to GDS G+Bond<sup>TM</sup> technology. The GDS G+Bond<sup>TM</sup> is a proven and unique technology that GDS uses also in the outdoor LCDs. A special transparent material fills the air gap between the E ink panel and front glass leading to many advantages, such as removing internal reflections (improving contrast), increasing viewing angle, improving thermal management and protecting the display from dust and condensation accumulation. The G+Bond<sup>TM</sup> is a professional solution and temperature resistant, which has been developed by GDS specifically for outdoor displays. G+Bond<sup>TM</sup> has been successfully tested in the field for many years.